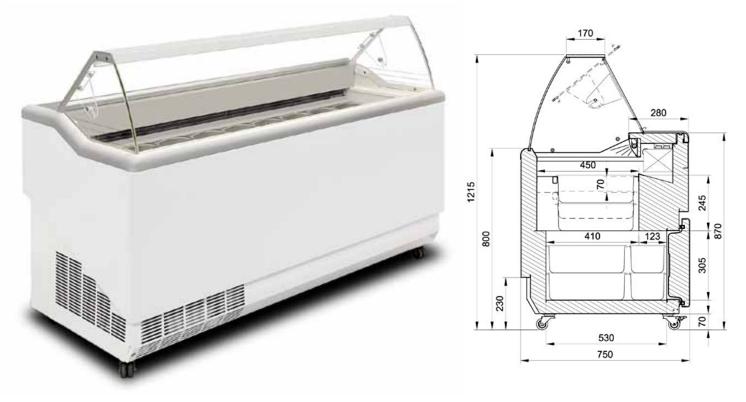

### **Technical parameters:**

| Model       | Dimensions (ext.)<br>H x W x D<br>[mm] | Display/Storage<br>Capacity | Weight<br>[kg] |
|-------------|----------------------------------------|-----------------------------|----------------|
| J-Calipso 7 | 1135 x 1310 x 750                      | 7/12                        | 120            |
| J-Calipso 9 | 1135 x 1640 x 750                      | 9/18                        | 150            |

\* - Picture above presents unit with either some or all available extras. Please note that the look of basic version of cabinet, or one of your choice, may vary from presented.